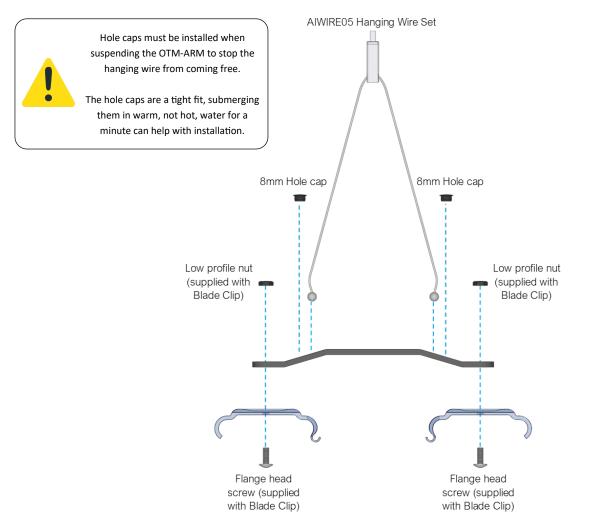

# OTM-ARM-S INSTALATION INSTRUCTIONS

#### Use to:

- Mount 2 AI Hydra 26/32/64\* LED lights to the D-D OTM Rail or Ecotech Radion RMS Rail.
- Mount 2 AI Blade LED lights on the D-D OTM Rail or Ecotech Radion RMS rail. Requires AI Blade Clips (not supplied).
- Suspend 2 AI Blade LED lights on the D-D Wire Kit (AIWIRE05). Requires AI Blade Clips (not supplied).

#### **OTM-ARM-S Set includes**





### Suspending 2 x AI Blade LED Lights using AIWIRE05 and Blade Clips



## Mounting 2 x AI Blade LED Lights on the OTM RAIL or Ecotech RMS Rail with Blade Clips



## Mounting Hydra 26/32/64\* LED lights on D-D OTM RAIL or Ecotech Radion RMS Rail