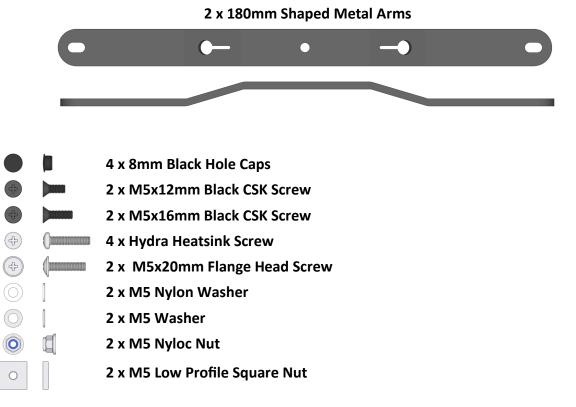

# OTM-ARM-S INSTALATION INSTRUCTIONS

#### Use to:

- Mount 2 AI Hydra 26/32/64\* LED lights to the D-D OTM Rail or Ecotech Radion RMS Rail.
- Mount 2 AI Blade LED lights on the D-D OTM Rail or Ecotech Radion RMS rail. Requires AI Blade Clips (not supplied).
- Suspend 2 AI Blade LED lights on the D-D Wire Kit (AIWIRE05). Requires AI Blade Clips (not supplied).

#### **OTM-ARM-S Set includes**





### Suspending 2 x AI Blade LED Lights using AIWIRE05 and Blade Clips



## Mounting 2 x AI Blade LED Lights on the OTM RAIL or Ecotech RMS Rail with Blade Clips



## Mounting Hydra 26/32/64\* LED lights on D-D OTM RAIL or Ecotech Radion RMS Rail