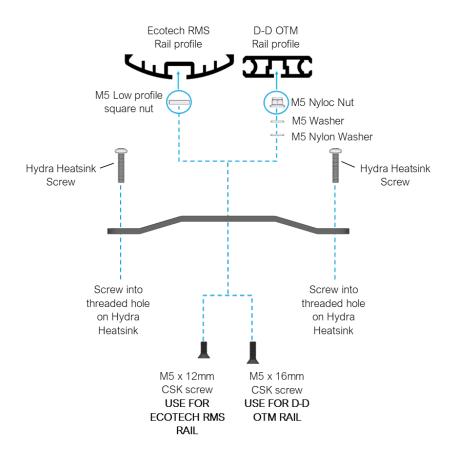

## Mounting Hydra 26/32/64\* LED lights on D-D OTM RAIL or Ecotech Radion RMS Rail