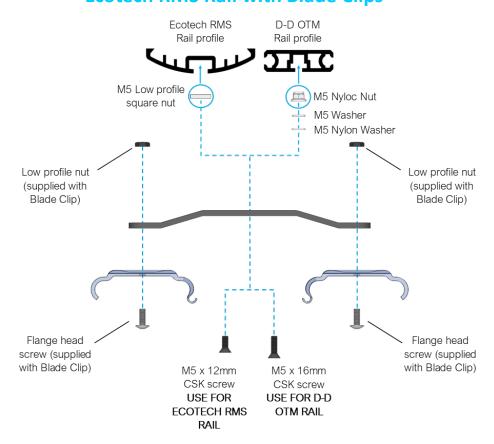

## Mounting 2 x AI Blade LED Lights on the OTM RAIL or Ecotech RMS Rail with Blade Clips