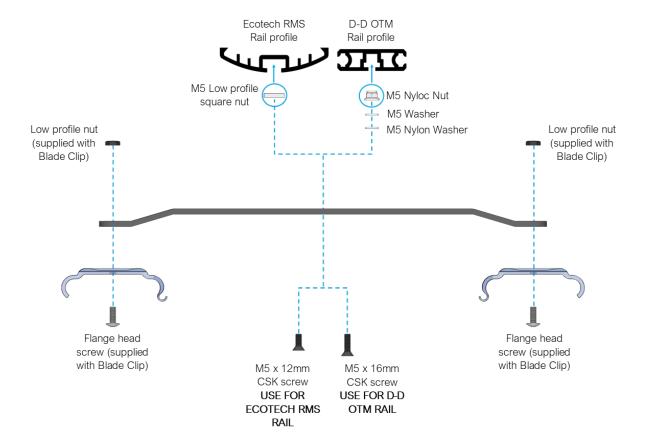

## Hybrid Mounting 2 x Al Blade LED lights on D-D OTM RAIL or RMS Rail Using Blade Clips

Please note: Al Blade LED lights are mounted to the OTM or RMS rail independently of the Hydra / Radion lights when hybrid mounting.

AI Hydra lights (H32/H64 latest version) will use the OTM-ARM-S included with the OTM RAIL set and Radion lights will need to be mounted to the RMS rail with the relevant X Slide Bracket.