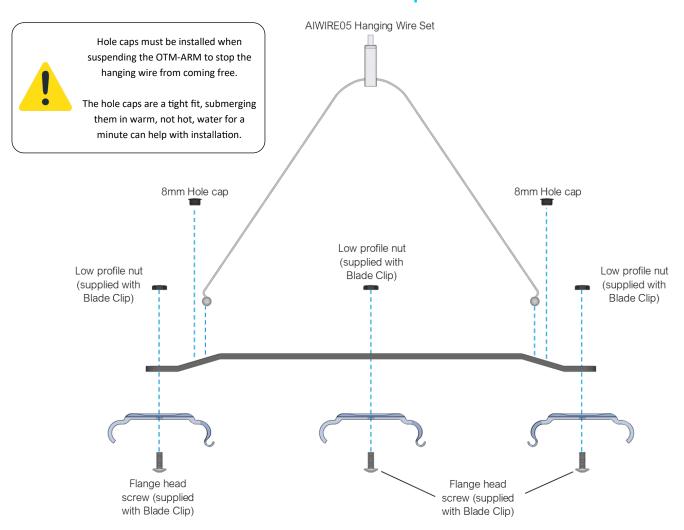

#### Suspending 3 x AI Blade LED Lights using AIWIRE05 and Blade Clips

### Mounting 3 x AI Blade LED Lights on the OTM RAIL with Blade Clips

D-D OTM Rail profile M5 Nyloc Nut Low profile nut Low profile nut (supplied with M5 Washer (supplied with Blade Clip) M5 Nylon Washer Blade Clip) Flange head Flange head screw (supplied screw (supplied M5 x 20mm with Blade Clip) with Blade Clip) Flange head screw