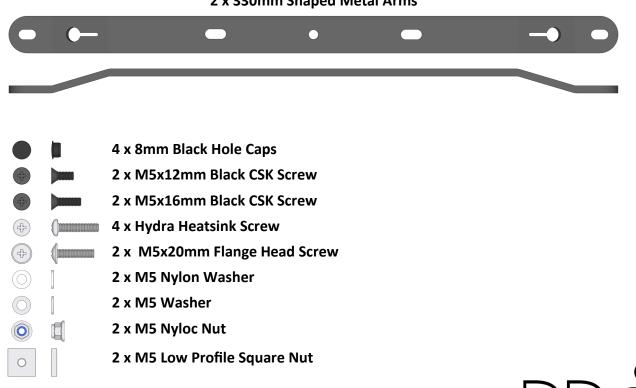

#### **OTM-ARM-L Set includes**

#### 2 x 330mm Shaped Metal Arms

The Aquarium Solution