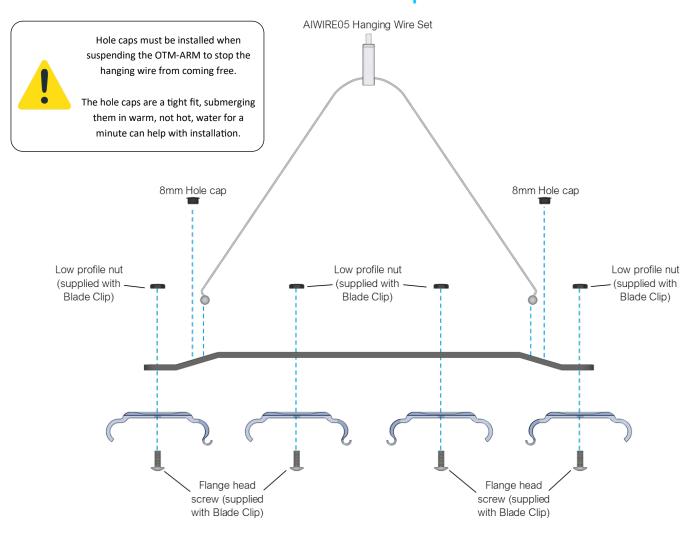

### Suspending 4 x AI Blade LED Lights using AIWIRE05 and Blade Clips

### Mounting 4 x AI Blade LED Lights on the OTM RAIL with Blade Clips

D-D OTM Rail profile M5 Nyloc Nut M5 Washer M5 Nylon Washer Low profile nut Low profile nut (supplied with (supplied with Blade Clip) Blade Clip) Flange head Flange head screw (supplied screw (supplied with Blade Clip) with Blade Clip) M5 x 16mm CSK screw