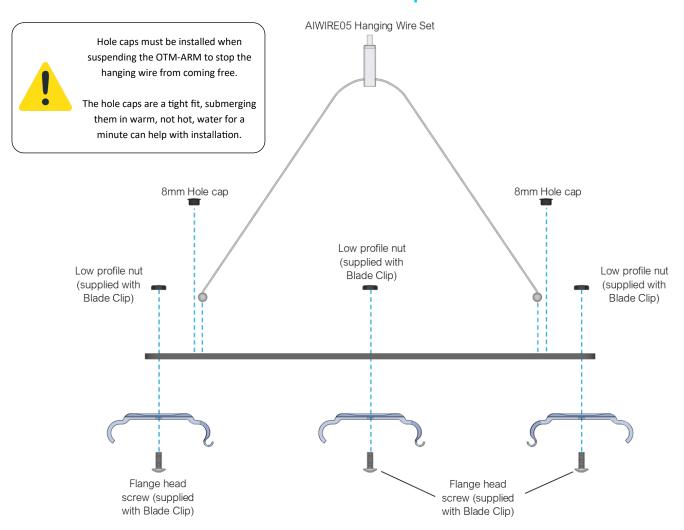

#### Suspending 3 x AI Blade LED Lights using AIWIRE05 and Blade Clips

### Mounting 3 x AI Blade LED Lights on the OTM RAIL with Blade Clips

D-D OTM Rail profile M5 Nyloc Nut Low profile nut Low profile nut (supplied with (supplied with M5 Washer Blade Clip) Blade Clip) M5 Nylon Washer = Flange head Flange head screw (supplied screw (supplied M5 x 20mm with Blade Clip) with Blade Clip) Flange head screw