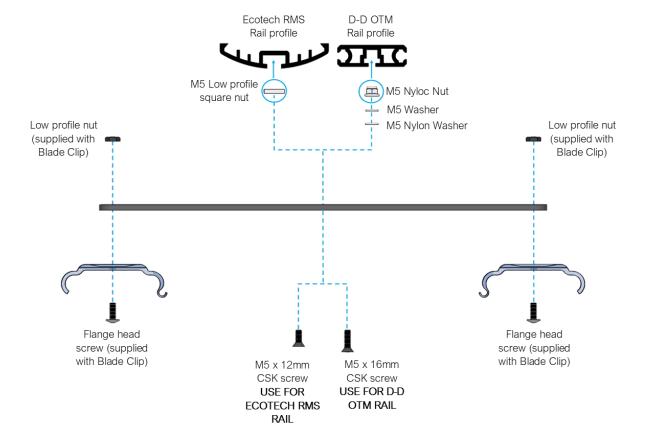

## Hybrid Mounting 2 x Al Blade LED lights on D-D OTM RAIL or RMS Rail Using Blade Clips

Please note: Al Blade LED lights are mounted to the OTM or RMS rail independently of the Hydra / Radion lights when hybrid mounting.

AI Hydra lights (H32/H64 latest version) will use the OTM-ARM-S included with the OTM RAIL set and Radion lights will need to be mounted to the RMS rail with the relevant X Slide Bracket.