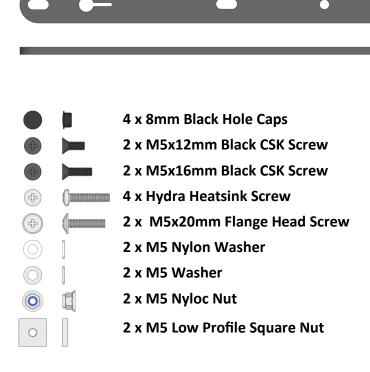

# OTM-ARM-FLAT INSTALATION INSTRUCTIONS

#### Use to:

- Mount 2, 3 or 4 x Al Blade LED lights on the D-D OTM Rail. Requires Al Blade clips (not supplied).
- Suspend 2, 3 or 4 x Al Blade LED lights on the D-D Wire Kit (AlWIRE05). Requires Al Blade clips (not supplied).
- Hybrid mount 2 x AI Blade LED lights alongside AI Hydra 26/32/52/64 LED Lights on the D-D OTM Rail. Requires AI Blade clips (not supplied).
- Hybrid mount 2 x AI Blade LED lights alongside Radion XR15/30 LED Lights on the Ecotech RMS Rail. Requires AI Blade clips (not supplied).

#### **OTM-ARM-FLAT Set includes**

#### 2 x 330mm Flat Metal Arms





#### Suspending 3 x AI Blade LED Lights using AIWIRE05 and Blade Clips



### Mounting 3 x AI Blade LED Lights on the OTM RAIL with Blade Clips

D-D OTM Rail profile M5 Nyloc Nut Low profile nut Low profile nut (supplied with (supplied with M5 Washer Blade Clip) Blade Clip) M5 Nylon Washer = Flange head Flange head screw (supplied screw (supplied M5 x 20mm with Blade Clip) with Blade Clip) Flange head screw

### Suspending 4 x AI Blade LED Lights using AIWIRE05 and Blade Clips



### Mounting 4 x AI Blade LED Lights on the OTM RAIL with Blade Clips

D-D OTM Rail profile M5 Nyloc Nut M5 Washer M5 Nylon Washer Low profile nut Low profile nut (supplied with (supplied with Blade Clip) Blade Clip) Flange head Flange head screw (supplied screw (supplied with Blade Clip) with Blade Clip) M5 x