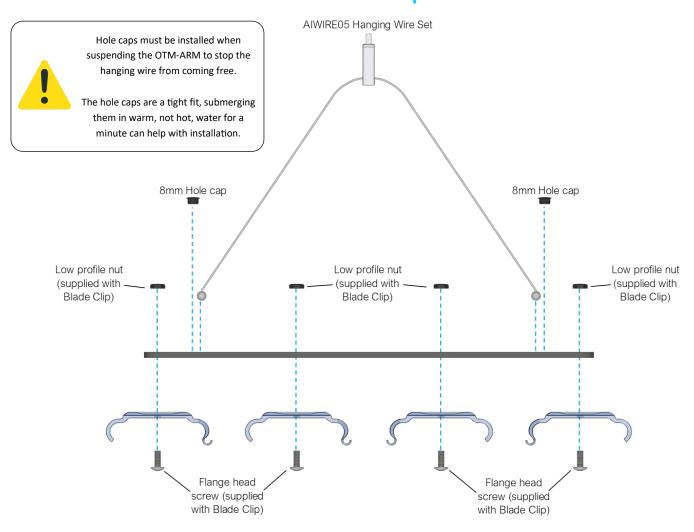

### Suspending 4 x AI Blade LED Lights using AIWIRE05 and Blade Clips

### Mounting 4 x AI Blade LED Lights on the OTM RAIL with Blade Clips

D-D OTM Rail profile M5 Nyloc Nut M5 Washer M5 Nylon Washer Low profile nut Low profile nut (supplied with (supplied with Blade Clip) Blade Clip) Flange head Flange head screw (supplied screw (supplied with Blade Clip) with Blade Clip) M5 x 16mm CSK screw