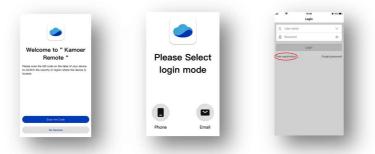

## Register your Cloud Account

You will need to register an account and login on the Kamoer remote app before using your dosing pump. Choose to register via E-mail or mobile then follow the onscreen instructions to complete registration and login.