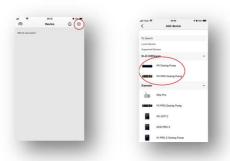

Open the App, click the "+" button in the upper right corner of the device to add the device.

Under the D-D H2Ocean heading select "P4 PRO Dosing pump" or "P4 Dosing pump" depending on your device.

Enter the login for your WiFi network and tap next when prompted.