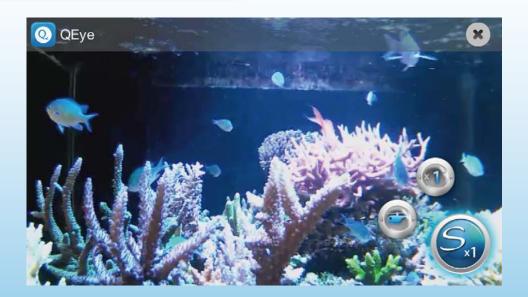

#### First Screen with Shooting Selection

#### Tap to Second Screen with QShooter / QEye Tools

#### Tap to Full Screen

to set QShooter Tools

1. Timer Setting

I. Tap Timer Setting