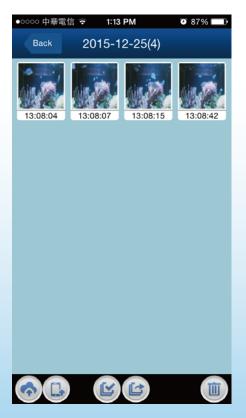

#### **Restart QEye**

I. Tap to restart power of QEye

Factory Reset

I. Tap to restore to QEye original factory setting (AP Mode)

ll. Tap

to view the photos

IV. Select photos to edit

I. Go back to main menu and tap

ll. Tap

to view the videos

Ľ

#### IV. Select videos to edit