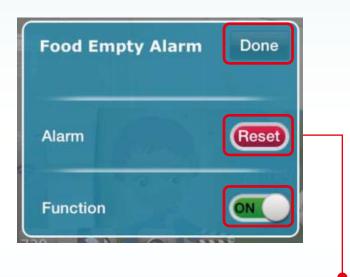

III. Remember to turn on and tap done

3. Food Empty Alarm

I. Turn alarm on and tap done

• Add pellets to QShooter and tap reset menu when there are no pellets.

(\* LED flashing quickly if there are no pellets)