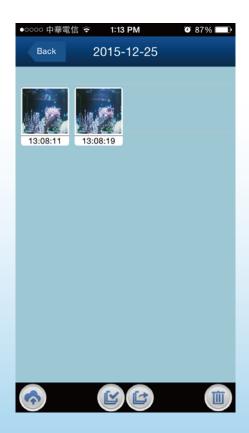

online.ci.) |
| SMTP Port     | 25           | •           |
| SSL           |              | NONE        |
| Sender Inform | nation       | <b>—</b>    |
| User Name     | service@qsn  | nartonli    |
| Password      | •••••        | ••          |
|               |              |             |
|               |              |             |
|               |              |             |
|               |              |             |
|               |              |             |

#### **Restart QEye**

I. Tap to restart power of QEye



Factory Reset

I. Tap to restore to QEye original factory setting (AP Mode)









ll. Tap

to view the photos





IV. Select photos to edit







I. Go back to main menu and tap





ll. Tap

to view the videos





Ľ

#### IV. Select videos to edit





### **Remote Control**





qsmartonline.com

# QEye & QShooter Combo

## **User Guide**

01/2016 REV.1.0



AUTOAQUA Technologies Co., Ltd. 7F-7.,NO.229,Fuxing 2nd Rd.,Zhubei City, Hsinchu County,Taiwan TEL:+886-3-658-6223 / FAX:+886-3-658-6702 E-mail : service@autoaqua.com.tw www.autoaqua.com.tw