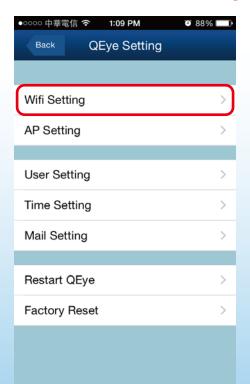

## **Editing QEye setting**

1.WiFi Setting

- I. Tap to change WiFi router
- \* Need to redo QEye installation once WiFi router is changed.

II. Select any other WiFi router

\* Need to redo QEye installation once WiFi router is changed.

2. AP Setting

I. Tap to change AP information

#### 3. User Setting (User Management)

#### 4. Time Setting

I. Tap to go to time setting

#### II. Turn on/off automatic time zone and tap done (Default setting is on; suggest not to turn it off)

5.Mail Setting

I. Tap to go to mail setting

II. Key in receiver e-mail to receive alarm message (4 receivers at most)