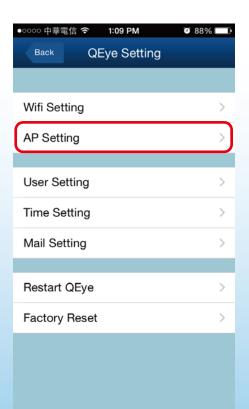

Alarm

I. Turn alarm on and tap done



• Add pellets to QShooter and tap reset menu when there are no pellets.

(\* LED flashing quickly if there are no pellets)



#### 1.Streaming Quality

І. Тар

to change streaming quality





to change



#### 2.Frequency of AC Electricity

I. Tap

#### to change frequency of AC electricity





k-()-++

to change





4. Brightness Contrast





**Contrast Control** 



**Brightness Control** 







#### \* Tap 🙁 to go back to main menu



#### Main Menu



## **Editing QEye setting**



1.WiFi Setting

- I. Tap to change WiFi router
- \* Need to redo QEye installation once WiFi router is changed.



II. Select any other WiFi router

\* Need to redo QEye installation once WiFi router is changed.



2. AP Setting

I. Tap to change AP information



#### II. Create your SSID & password and tap done



#### 3. User Setting (User Management)

#### I. Tap to set user setting

| ●○○○○ 中華電信 <b>奈 1:09 PM</b> | ð 88% 💷 |
|-----------------------------|---------|
| Back QEye Setting           |         |
|                             |         |
| Wifi Setting                | >       |
| AP Setting                  | >       |
|                             |         |
| User Setting                | >       |
| Time Setting                | >       |
| Mail Setting                | >       |
|                             |         |
| Restart QEye                | >       |
| Factory Reset               | >       |
|                             |         |
|                             |         |
|                             |         |