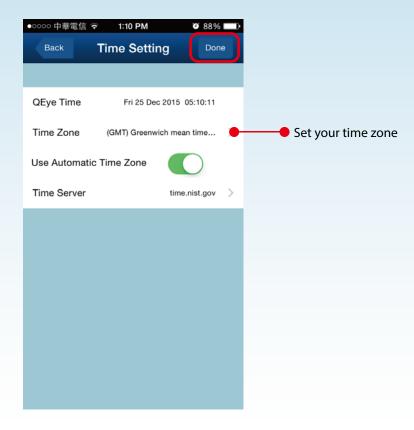

#### 4. Time Setting

I. Tap to go to time setting

#### II. Turn on/off automatic time zone and tap done (Default setting is on; suggest not to turn it off)

5.Mail Setting

I. Tap to go to mail setting

II. Key in receiver e-mail to receive alarm message (4 receivers at most)