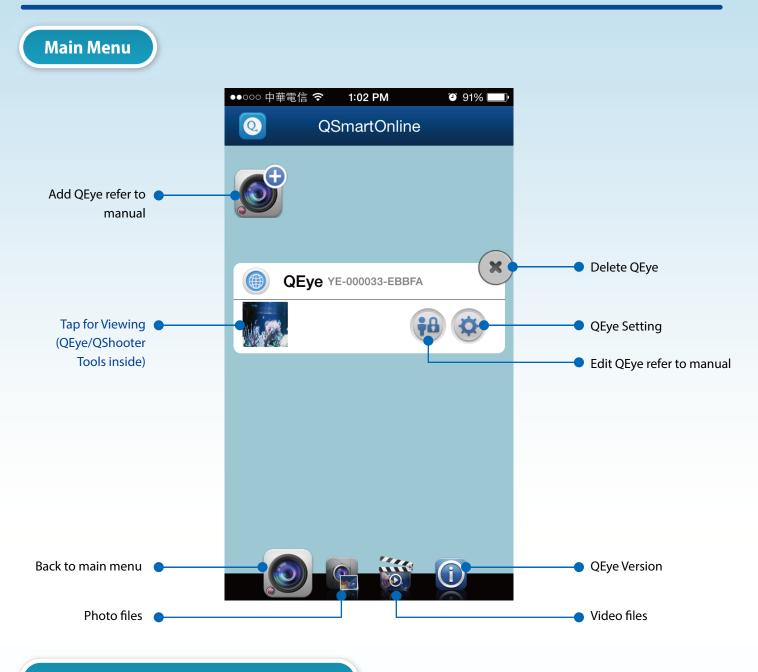

#### Main Menu

## **Editing QEye setting**

1.WiFi Setting

- I. Tap to change WiFi router
- \* Need to redo QEye installation once WiFi router is changed.

II. Select any other WiFi router

\* Need to redo QEye installation once WiFi router is changed.

2. AP Setting

I. Tap to change AP information

#### 3. User Setting (User Management)

#### 4. Time Setting

I. Tap to go to time setting

#### II. Turn on/off automatic time zone and tap done (Default setting is on; suggest not to turn it off)

5.Mail Setting

I. Tap to go to mail setting

II. Key in receiver e-mail to receive alarm message (4 receivers at most)