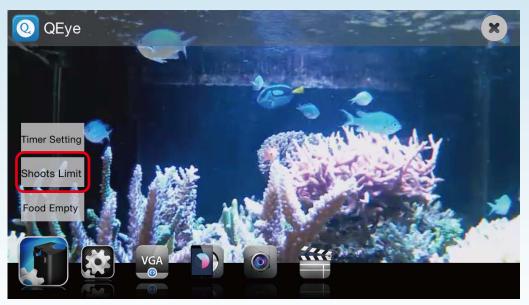

#### Tap to Full Screen

to set QShooter Tools

1. Timer Setting

I. Tap Timer Setting

#### II.Tap to set feeding time & shoots (\* 3 sets of timer setting at most)

III. Set feeding time & shoots and tap save

IV. Remember to turn on and tap done

I. Tap Shoots Limit

#### II. Set shoots limit

(\* Counts of the daily shoots limit resets automatically at 12:00 a.m. every day)

- Tap reset manually to modify the shoots limit
- Tap reset manually and set shoots limit again when it is over shoots limit (\* LED Keeps flashing slowly if it is over shoots limit)