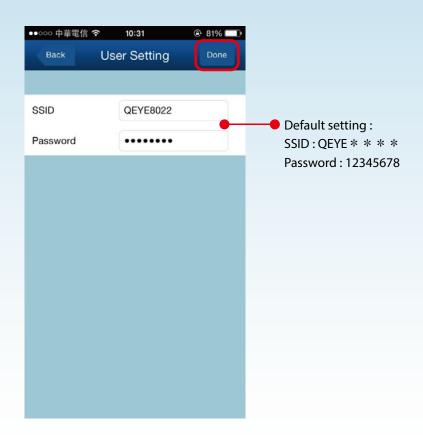

s to QShooter and tap reset menu when there are no pellets.

(\* LED flashing quickly if there are no pellets)



#### 1.Streaming Quality

І. Тар

to change streaming quality





to change



#### 2.Frequency of AC Electricity

I. Tap

#### to change frequency of AC electricity





k-()-++

to change





4. Brightness Contrast





**Contrast Control** 



**Brightness Control** 







#### \* Tap 🙁 to go back to main menu



#### Main Menu



## **Editing QEye setting**



1.WiFi Setting

- I. Tap to change WiFi router
- \* Need to redo QEye installation once WiFi router is changed.



II. Select any other WiFi router

\* Need to redo QEye installation once WiFi router is changed.



2. AP Setting

I. Tap to change AP information



#### II. Create your SSID & password and tap done



#### 3. User Setting (User Management)

#### I. Tap to set user setting

| ●○○○○ 中華電信 <b>奈 1:09 PM</b> | ð 88% 💷 |
|-----------------------------|---------|
| Back QEye Setting           |         |
|                             |         |
| Wifi Setting                | >       |
| AP Setting                  | >       |
|                             |         |
| User Setting                | >       |
| Time Setting                | >       |
| Mail Setting                | >       |
|                             |         |
| Restart QEye                | >       |
| Factory Reset               | >       |
|                             |         |
|                             |         |
|                             |         |

## Editing QEye setting

#### I. Set user name & pas