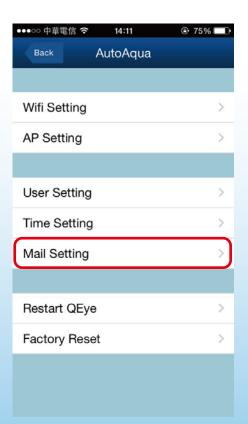

#### II. Turn on/off automatic time zone and tap done (Default setting is on; suggest not to turn it off)

5.Mail Setting

I. Tap to go to mail setting

II. Key in receiver e-mail to receive alarm message (4 receivers at most)