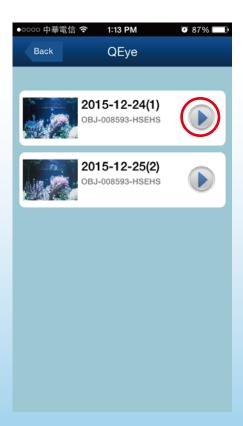

i    |
| SMTP Server   | mail.qsmarto | online.ci.) |
| SMTP Port     | 25           | •           |
| SSL           |              | NONE        |
| Sender Inform | nation       | <b>—</b>    |
| User Name     | service@qsn  | nartonli    |
| Password      | •••••        | ••          |
|               |              |             |
|               |              |             |
|               |              |             |
|               |              |             |
|               |              |             |

#### **Restart QEye**

I. Tap to restart power of QEye



Factory Reset

I. Tap to restore to QEye original factory setting (AP Mode)









ll. Tap

to view the photos





IV. Select photos to edit







I. Go back to main menu and tap





ll. Tap

to view the videos





Ľ

#### IV. Select videos to edit





### **Remote Control**





qsmartonline.com

# QEye & QShooter Combo

## **User Guide**

01/2016 REV.1.0



AUTOAQUA Technologies Co., Ltd. 7F-7.,NO.229,Fuxing 2nd Rd.,Zhubei City, Hsinchu County,Taiwan TEL:+886-3-658-6223 / FAX:+886-3-658-6702 E-mail : service@autoaqua.com.tw www.autoaqua.com.tw