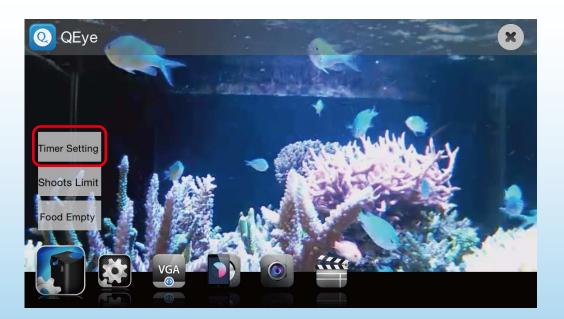

#### Tap to Full Screen

to set QShooter Tools

1. Timer Setting

I. Tap Timer Setting

#### II.Tap to set feeding time & shoots (\* 3 sets of timer setting at most)

III. Set feeding time & shoots and tap save

IV. Remember to turn on and tap done

I. Tap Shoots Limit