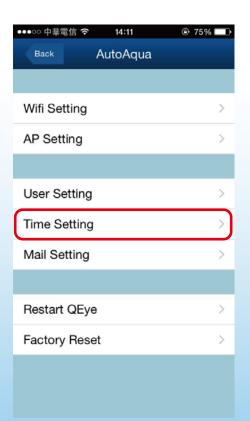

| >       |
| Time Set   | ting               | >       |
| Mail Sett  | ing                | >       |
|            |                    |         |
| Restart C  | Eye                | >       |
| Factory F  | Reset              | >       |
|            |                    |         |
|            |                    |         |
|            |                    |         |
|            |                    |         |

#### **3 User Levels**

|                  | Administrator | Operator | Visitor |
|------------------|---------------|----------|---------|
| Function Setting | •             |          |         |
| Fish Feeding     | •             | ٠        |         |
| Aquarium Viewing |               | ٠        | ٠       |

#### 4. Time Setting

I. Tap to go to time setting



#### II. Turn on/off automatic time zone and tap done (Default setting is on; suggest not to turn it off)



5.Mail Setting

I. Tap to go to mail setting



II. Key in receiver e-mail to receive alarm message (4 receivers at most)



Alarm message will be sent automatically when food is empty or over shoots limit

#### III. Tap to see the sender information

#### \* Suggest to use the default sender information

| ●0000 中華電信 | 言 <b>令 1:10 PM</b> | õ 88% 💷)     |
|------------|--------------------|--------------|
| Back       | Mail Settin        | g Done       |
|            |                    |              |
| The send   | er set             | (j) >        |
| Receiver1  | Input Ma           | ail Receiver |
| Receiver2  | Input Ma           | ail Receiver |
| Receiver3  | Input Ma