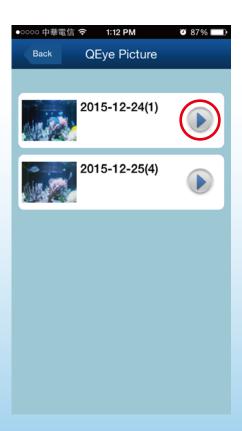

#### **Restart QEye**

I. Tap to restart power of QEye

Factory Reset

I. Tap to restore to QEye original factory setting (AP Mode)

ll. Tap

to view the photos

IV. Select photos to edit

I. Go back to main menu and tap