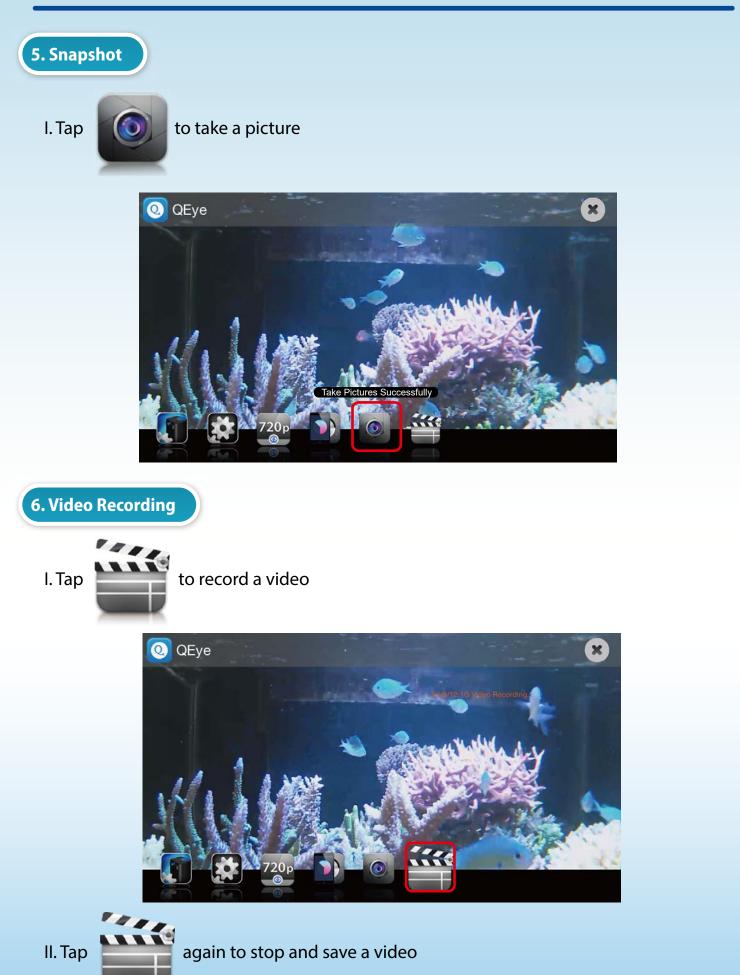

#### **Restart QEye**

I. Tap to restart power of QEye

Factory Reset

I. Tap to restore to QEye original factory setting (AP Mode)

ll. Tap

to view the photos

IV. Select photos to edit

I. Go back to main menu and tap

ll. Tap

to view the videos

Ľ

#### IV. Select videos to edit