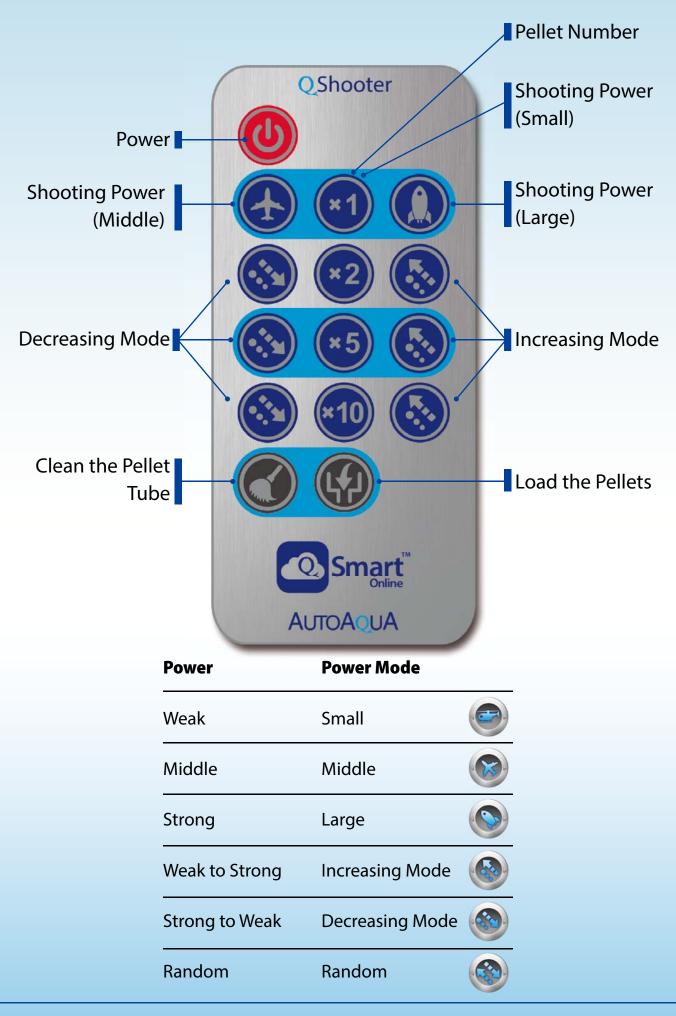

### **Overview**

| Power          | Power Mode      | Number 👩 🙆 🚳 |
|----------------|-----------------|--------------|
| Weak           | Small           |              |
| Middle         | Middle          | × 1          |
| Strong         | Large           |              |
| Weak to Strong | Increasing Mode |              |
| Strong to Weak | Decreasing Mode | ×1           |
| Random         | Random          | Shoot        |

### **Remote Control**

qsmartonline.com