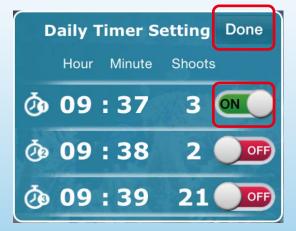

#### II.Tap to set feeding time & shoots (\* 3 sets of timer setting at most)

III. Set feeding time & shoots and tap save

IV. Remember to turn on and tap done

I. Tap Shoots Limit