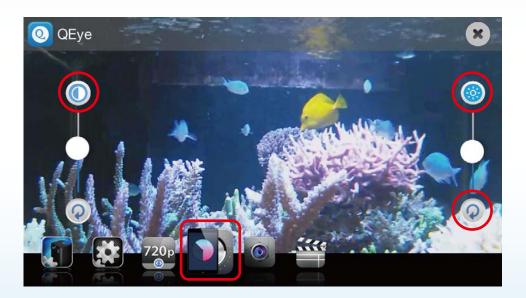

#### Tap to Second Screen with QShooter / QEye Tools

#### Tap to Full Screen

to set QShooter Tools

1. Timer Setting

I. Tap Timer Setting