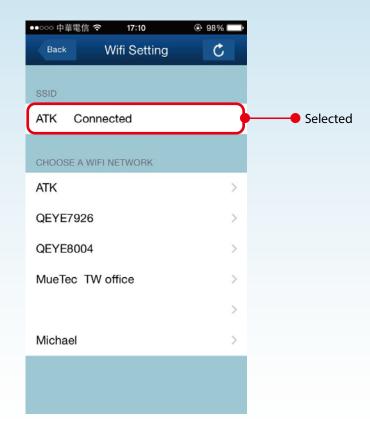

## **Editing QEye setting**

1.WiFi Setting

- I. Tap to change WiFi router
- \* Need to redo QEye installation once WiFi router is changed.

II. Select any other WiFi router

\* Need to redo QEye installation once WiFi router is changed.