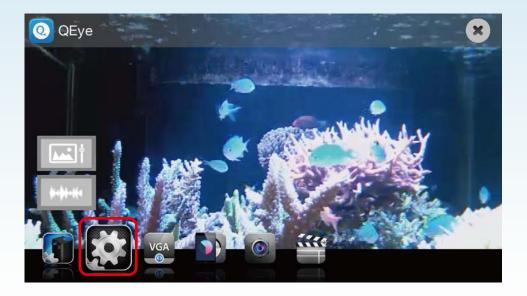

#### Tap to Second Screen with QShooter / QEye Tools

#### Tap to Full Screen

to set QShooter Tools

1. Timer Setting

I. Tap Timer Setting