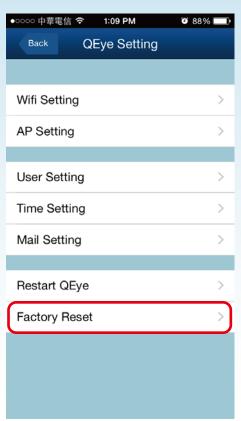

#### **Restart QEye**

I. Tap to restart power of QEye

Factory Reset

I. Tap to restore to QEye original factory setting (AP Mode)

ll. Tap

to view the photos

IV. Select photos to edit

I. Go back to main menu and tap