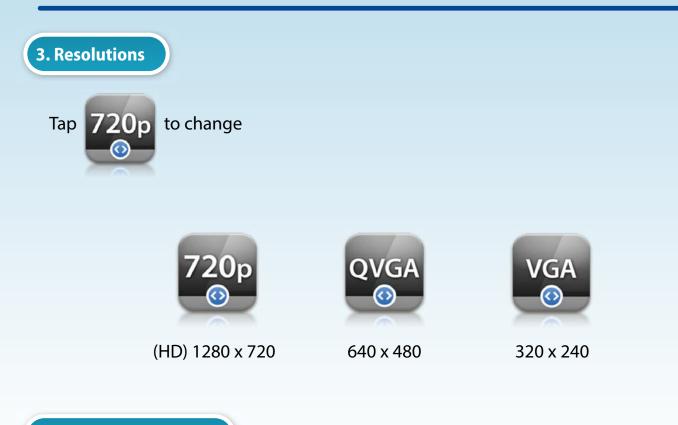

#### Tap to Full Screen

to set QShooter Tools

1. Timer Setting

I. Tap Timer Setting