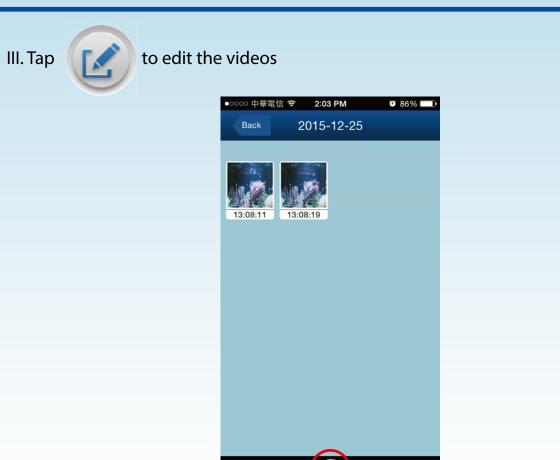

|
| SMTP Server   | mail.qsmarto | online.ci.) |
| SMTP Port     | 25           | •           |
| SSL           |              | NONE        |
| Sender Inform | nation       | <b>—</b>    |
| User Name     | service@qsn  | nartonli    |
| Password      | •••••        | ••          |
|               |              |             |
|               |              |             |
|               |              |             |
|               |              |             |
|               |              |             |

#### **Restart QEye**

I. Tap to restart power of QEye



Factory Reset

I. Tap to restore to QEye original factory setting (AP Mode)









ll. Tap

to view the photos





IV. Select photos to edit







I. Go back to main menu and tap





ll. Tap

to view the videos





Ľ

#### IV. Select videos to edit





### **Remote Control**





qsmartonline.com

# QEye & QShooter Combo

## **User Guide**

01/2016 REV.1.0



AUTOAQUA Technologies Co., Ltd. 7F-7.,NO.229,Fuxing 2nd Rd.,Zhubei City, Hsinchu County,Taiwan TEL:+886-3-658-6223 / FAX:+886-3-658-6702 E-mail : service@autoaqua.com.tw www.autoaqua.com.tw