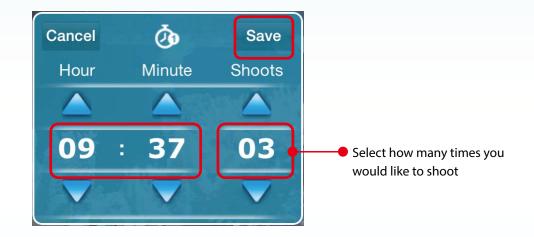

#### II.Tap to set feeding time & shoots (\* 3 sets of timer setting at most)

III. Set feeding time & shoots and tap save

IV. Remember to turn on and tap done

I. Tap Shoots Limit