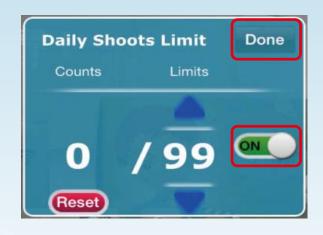

#### II. Set shoots limit

(\* Counts of the daily shoots limit resets automatically at 12:00 a.m. every day)

- Tap reset manually to modify the shoots limit
- Tap reset manually and set shoots limit again when it is over shoots limit (\* LED Keeps flashing slowly if it is over shoots limit)

III. Remember to turn on and tap done

3. Food Empty Alarm

I. Turn alarm on and tap done

• Add pellets to QShooter and tap reset menu when there are no pellets.

(\* LED flashing quickly if there are no pellets)