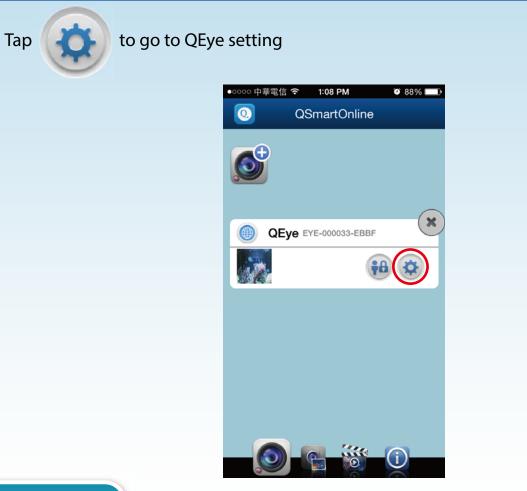

#### Tap to Second Screen with QShooter / QEye Tools

## **Editing QEye setting**

1.WiFi Setting

- I. Tap to change WiFi router
- \* Need to redo QEye installation once WiFi router is changed.

II. Select any other WiFi router

\* Need to redo QEye installation once WiFi router is changed.

2. AP Setting

I. Tap to change AP information