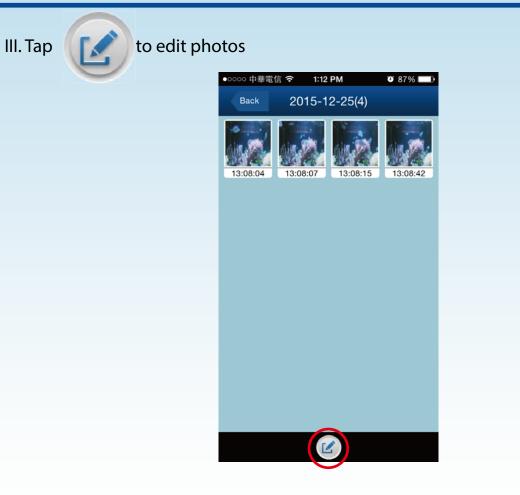

#### **Restart QEye**

I. Tap to restart power of QEye

Factory Reset

I. Tap to restore to QEye original factory setting (AP Mode)

ll. Tap

to view the photos

IV. Select photos to edit

I. Go back to main menu and tap