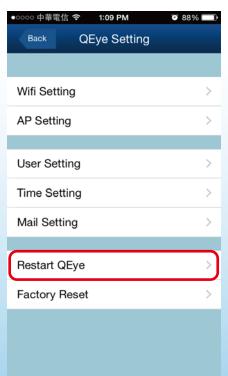

#### **Restart QEye**

I. Tap to restart power of QEye

Factory Reset

I. Tap to restore to QEye original factory setting (AP Mode)

ll. Tap

to view the photos

IV. Select photos to edit

I. Go back to main menu and tap