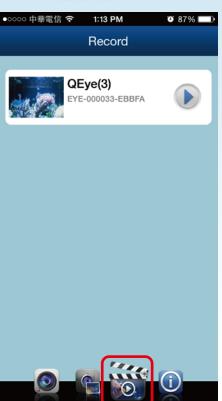

nder   | service@qsn  | nartonli    |
| SMTP Server   | mail.qsmarto | online.ci.) |
| SMTP Port     | 25           | •           |
| SSL           |              | NONE        |
| Sender Inform | nation       | <b>—</b>    |
| User Name     | service@qsn  | nartonli    |
| Password      | •••••        | ••          |
|               |              |             |
|               |              |             |
|               |              |             |
|               |              |             |
|               |              |             |

#### **Restart QEye**

I. Tap to restart power of QEye



Factory Reset

I. Tap to restore to QEye original factory setting (AP Mode)









ll. Tap

to view the photos





IV. Select photos to edit







I. Go back to main menu and tap





ll. Tap

to view the videos





Ľ

#### IV. Select videos to edit





### **Remote Control**





qsmartonline.com

# QEye & QShooter Combo

## **User Guide**

01/2016 REV.1.0



AUTOAQUA Technologies Co., Ltd. 7F-7.,NO.229,Fuxing 2nd Rd.,Zhubei City, Hsinchu County,Taiwan TEL:+886-3-658-6223 / FAX:+886-3-658-6702 E-mail : service@autoaqua.com.tw www.autoaqua.com.tw