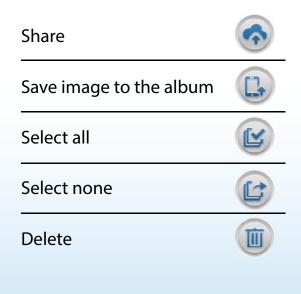

#### **Restart QEye**

I. Tap to restart power of QEye

Factory Reset

I. Tap to restore to QEye original factory setting (AP Mode)

ll. Tap

to view the photos

IV. Select photos to edit

I. Go back to main menu and tap

ll. Tap

to view the videos

Ľ

#### IV. Select videos to edit