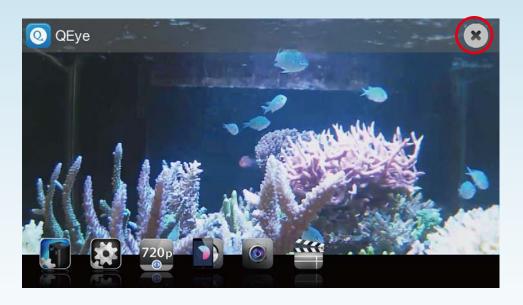

#### First Screen with Shooting Selection

#### Tap to Second Screen with QShooter / QEye Tools

#### Tap to Full Screen

to set QShooter Tools

1. Timer Setting

I. Tap Timer Setting