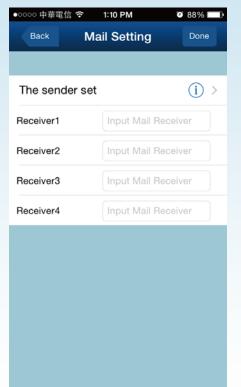

#### II. Turn on/off automatic time zone and tap done (Default setting is on; suggest not to turn it off)

5.Mail Setting

I. Tap to go to mail setting

II. Key in receiver e-mail to receive alarm message (4 receivers at most)

Alarm message will be sent automatically when food is empty or over shoots limit

#### III. Tap to see the sender information

#### \* Suggest to use the default sender information

| ●0000 中華電信 | 言 <b>令 1:10 PM</b> | õ 88% 💷)     |
|------------|--------------------|--------------|
| Back       | Mail Settin        | g Done       |
|            |                    |              |
| The send   | er set             | (j) >        |
| Receiver1  | Input Ma           | ail Receiver |
| Receiver2  | Input Ma           | ail Receiver |
| Receiver3  | Input Ma           | ail Receiver |
| Receiver4  | Input Ma           | ail Receiver |