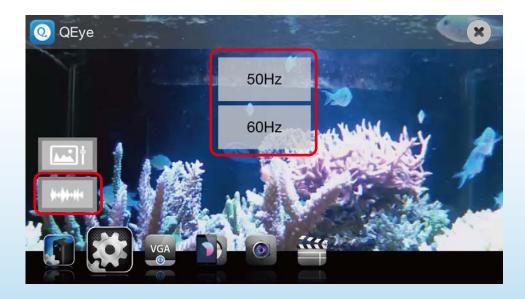

#### 2.Frequency of AC Electricity

I. Tap

#### to change frequency of AC electricity

k-()-++

to change

4. Brightness Contrast

**Contrast Control** 

**Brightness Control** 