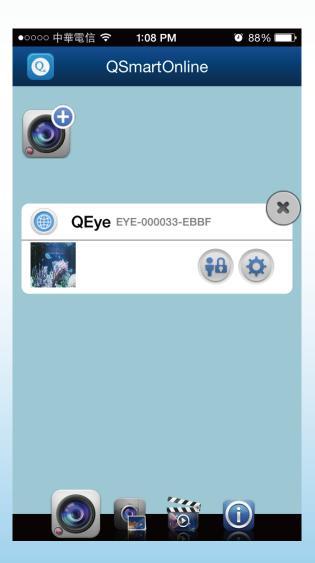

#### Tap to Second Screen with QShooter / QEye Tools

## **Editing QEye setting**

1.WiFi Setting

- I. Tap to change WiFi router
- \* Need to redo QEye installation once WiFi router is changed.

II. Select any other WiFi router

\* Need to redo QEye installation once WiFi router is changed.

2. AP Setting

I. Tap to change AP information