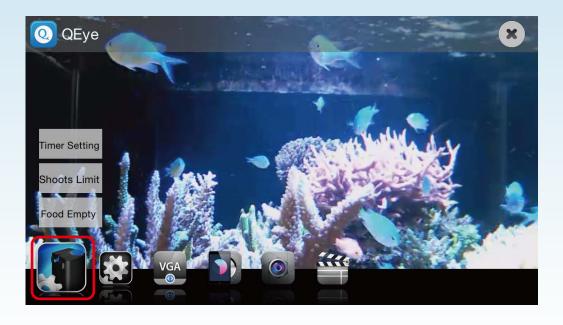

#### Tap to Second Screen with QShooter / QEye Tools

#### Tap to Full Screen

to set QShooter Tools

1. Timer Setting

I. Tap Timer Setting

#### II.Tap to set feeding time & shoots (\* 3 sets of timer setting at most)

III. Set feeding time & shoots and tap save

IV. Remember to turn on and tap done

I. Tap Shoots Limit

#### II. Set shoots limit

(\* Counts of the daily shoots limit resets automatically at 12:00 a.m. every day)

- Tap reset manually to modify the shoots limit
- Tap reset manually and set shoots limit again when it is over shoots limit (\* LED Keeps flashing slowly if it is over shoots limit)

III. Remember to turn on and tap done

3. Food Empty Alarm

I. Turn alarm on and tap done

• Add pellets to QShooter and tap reset menu when there are no pellets.

(\* LED flashing quickly if there are no pellets)