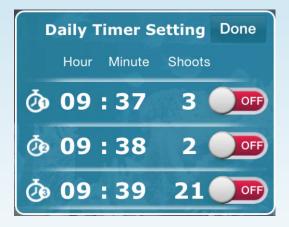

#### II.Tap to set feeding time & shoots (\* 3 sets of timer setting at most)

III. Set feeding time & shoots and tap save

IV. Remember to turn on and tap done

I. Tap Shoots Limit