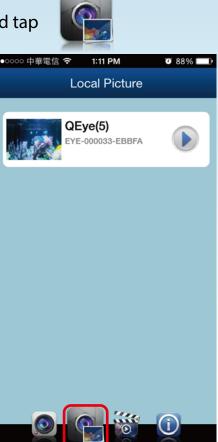

#### **Restart QEye**

I. Tap to restart power of QEye

Factory Reset

I. Tap to restore to QEye original factory setting (AP Mode)

ll. Tap

to view the photos

IV. Select photos to edit

I. Go back to main menu and tap