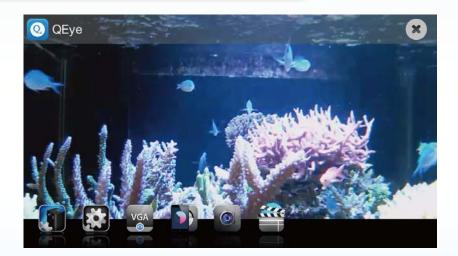

#### First Screen with Shooting Selection

#### Tap to Second Screen with QShooter / QEye Tools