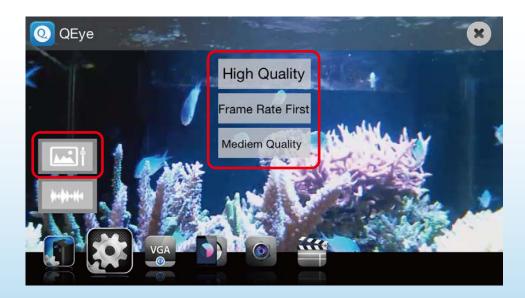

tting



#### II.Tap to set feeding time & shoots (\* 3 sets of timer setting at most)



III. Set feeding time & shoots and tap save



IV. Remember to turn on and tap done





I. Tap Shoots Limit



#### II. Set shoots limit

(\* Counts of the daily shoots limit resets automatically at 12:00 a.m. every day)



- Tap reset manually to modify the shoots limit
- Tap reset manually and set shoots limit again when it is over shoots limit (\* LED Keeps flashing slowly if it is over shoots limit)



III. Remember to turn on and tap done



3. Food Empty Alarm

I. Turn alarm on and tap done



• Add pellets to QShooter and tap reset menu when there are no pellets.

(\* LED flashing quickly if there are no pellets)



#### 1.Streaming Quality

І. Тар

to change streaming quality





to change



#### 2.Frequency of AC Electricity

I. Tap

#### to change frequency of AC electricity





k-()-++

to change





4. Brightness Contrast





**Contrast Control** 



**Brightness Control** 







#### \* Tap 🙁 to go back to main menu



#### Main Menu



## **Editing QEye setting**



1.WiFi Setting

- I. Tap to change WiFi router
- \* Need to redo QEye installation once WiFi router is changed.



II. Select any other WiFi router

\* Need to redo QEye installation once WiFi router is changed.



2. AP Setting

I. Tap to change AP information



#### II. Create your SSID & password and tap done



#### 3. User Setting (User Management)

#### I. Tap to set user setting

| ●○○○○ 中華電信 <b>奈 1:09 PM</b> | ð 88% 💷 |
|-----------------------------|---------|
| Back QEye Setting           |