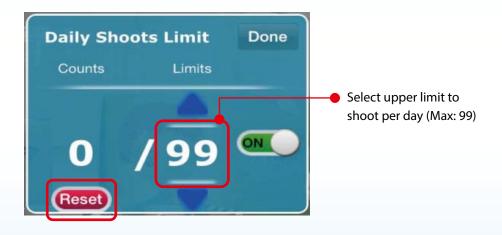

#### II. Set shoots limit

(\* Counts of the daily shoots limit resets automatically at 12:00 a.m. every day)

- Tap reset manually to modify the shoots limit
- Tap reset manually and set shoots limit again when it is over shoots limit (\* LED Keeps flashing slowly if it is over shoots limit)