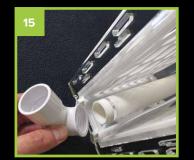

## Optional clean roll positioning kit

Greater height above sump water level gives higher head pressure and longer fleece life.

Higher flow rates will result in reduced fleece life.

For full video assembly instructions, operation, tips & troubleshooting visit www.theaquariumsolution.com