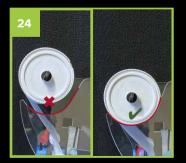

## Fleece change

For full video assembly instructions, operation, tips & troubleshooting visit www.theaquariumsolution.com