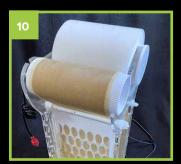

## Fleece change

For full video assembly instructions, operation, tips & troubleshooting visit www.theaquariumsolution.com