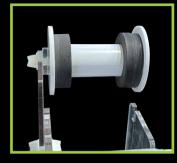

## Optional clean roll positioning kit

Greater height above sump water level gives higher head pressure and longer fleece life.

Higher flow rates will result in reduced fleece life.

For full video assembly instructions, operation, tips & troubleshooting visit www.theaquariumsolution.com