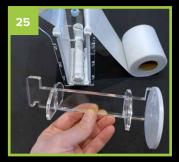

## Optional clean roll positioning kit

Greater height above sump water level gives higher head pressure and longer fleece life.

Higher flow rates will result in reduced fleece life.

For full video assembly instructions, operation, tips & troubleshooting visit www.theaquariumsolution.com