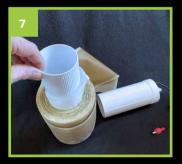

## Fleece change

For full video assembly instructions, operation, tips & troubleshooting visit www.theaquariumsolution.com