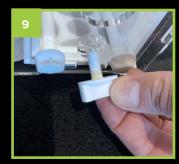

## Fleece change

For full video assembly instructions, operation, tips & troubleshooting visit www.theaquariumsolution.com