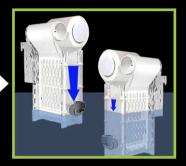

## Optional clean roll positioning kit

Greater height above sump water level gives higher head pressure and longer fleece life.

Higher flow rates will result in reduced fleece life.

For full video assembly instructions, operation, tips & troubleshooting visit www.theaquariumsolution.com