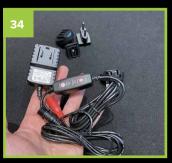

## Optional clean roll positioning kit

Greater height above sump water level gives higher head pressure and longer fleece life.

Higher flow rates will result in reduced fleece life.

For full video assembly instructions, operation, tips & troubleshooting visit www.theaquariumsolution.com