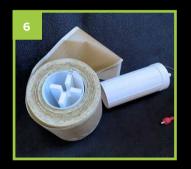

## Fleece change

For full video assembly instructions, operation, tips & troubleshooting visit www.theaquariumsolution.com