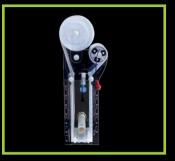

## Fleece change

For full video assembly instructions, operation, tips & troubleshooting visit www.theaquariumsolution.com