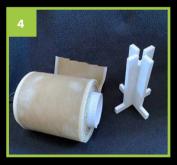

## Fleece change

For full video assembly instructions, operation, tips & troubleshooting visit www.theaquariumsolution.com