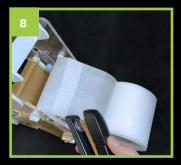

## Fleece change

For full video assembly instructions, operation, tips & troubleshooting visit www.theaquariumsolution.com