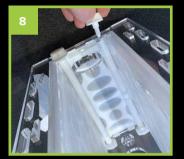

## Fleece change

For full video assembly instructions, operation, tips & troubleshooting visit www.theaquariumsolution.com