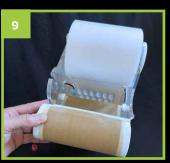

## Fleece change

For full video assembly instructions, operation, tips & troubleshooting visit www.theaquariumsolution.com