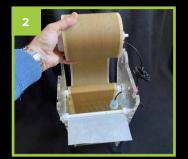

## Fleece change

For full video assembly instructions, operation, tips & troubleshooting visit www.theaquariumsolution.com