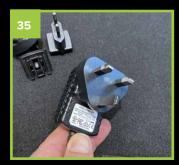

## Optional clean roll positioning kit

Greater height above sump water level gives higher head pressure and longer fleece life.

Higher flow rates will result in reduced fleece life.

For full video assembly instructions, operation, tips & troubleshooting visit www.theaquariumsolution.com